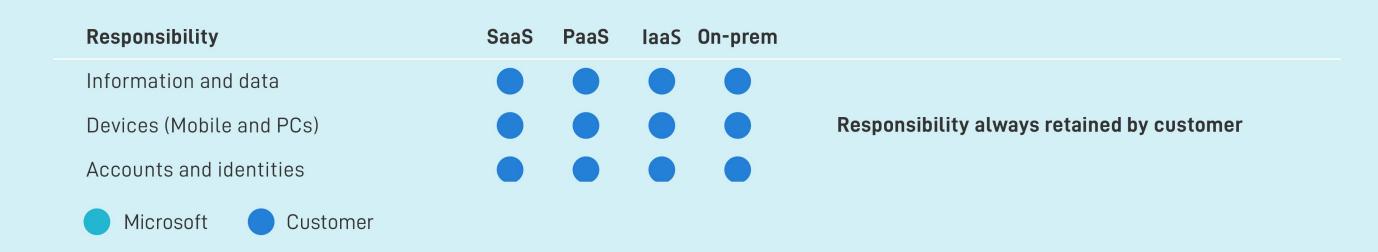

### Think Microsoft 365 has your email backup? They dont past 30 days!

**The Shared Responsibility Model** was created by Microsoft to outline who is responsible for data in different scenarios of data loss. SaaS vendors are only responsible for data protection and data loss **some** of the time.

That means end users are responsible for data security and data loss the **rest** of the time.

"We strive to keep the Services up and running; however, all online services suffer occasional disruptions and outages, and Microsoft is not liable for any disruption or loss you may suffer as a result. In the event of an outage, you may not be able to retrieve Your Content or Data that you've stored. We recommend that you regularly backup Your Content and Data that you store on the Services or store using Third-Party Apps and Services."